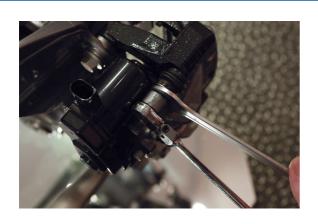

## **Ultra Thin Open Ended Spanner Set 6pc**

Double ended, ultra-thin open-ended spanner set in a range of common sizes, 6mm to 17mm, ideal when space is restricted. Useful for a wide range of automotive applications including freeing gland nuts on shaft and pipe fittings and undoing slim lock nuts. A beautifully balanced and finished set, manufactured from chrome vanadium, designed for professional use.