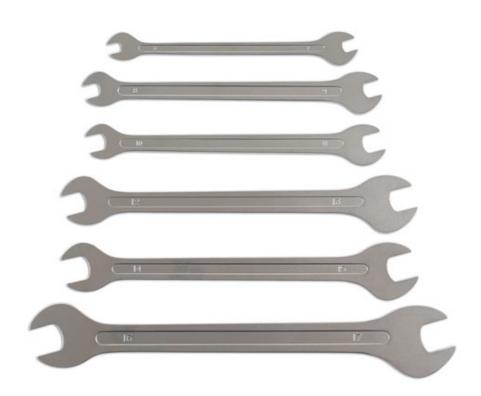

## **Ultra Thin Open Ended Spanner Set 6pc**

Double ended, ultra-thin open-ended spanner set in a range of common sizes, 6mm to 17mm, ideal when space is restricted. Useful for a wide range of automotive applications including freeing gland nuts on shaft and pipe fittings and undoing slim lock nuts. A beautifully balanced and finished set, manufactured from chrome vanadium, designed for professional use.

## **Additional Information**

- Sizes: 6 x 7mm (2.1mm thick), 8 x 9mm, 10 x 11mm (2.5mm thick), 12 x 13mm, 14 x 15mm (3.5mm thick) and 16 x 17mm (4.5mm thick).
- · Ideal for areas of poor access and undoing slim lock nuts.
- · Manufactured from chrome vanadium with satin finish.
- High quality set designed for professional use.
- Set of larger sizes available, please see Laser Part No. 6789.